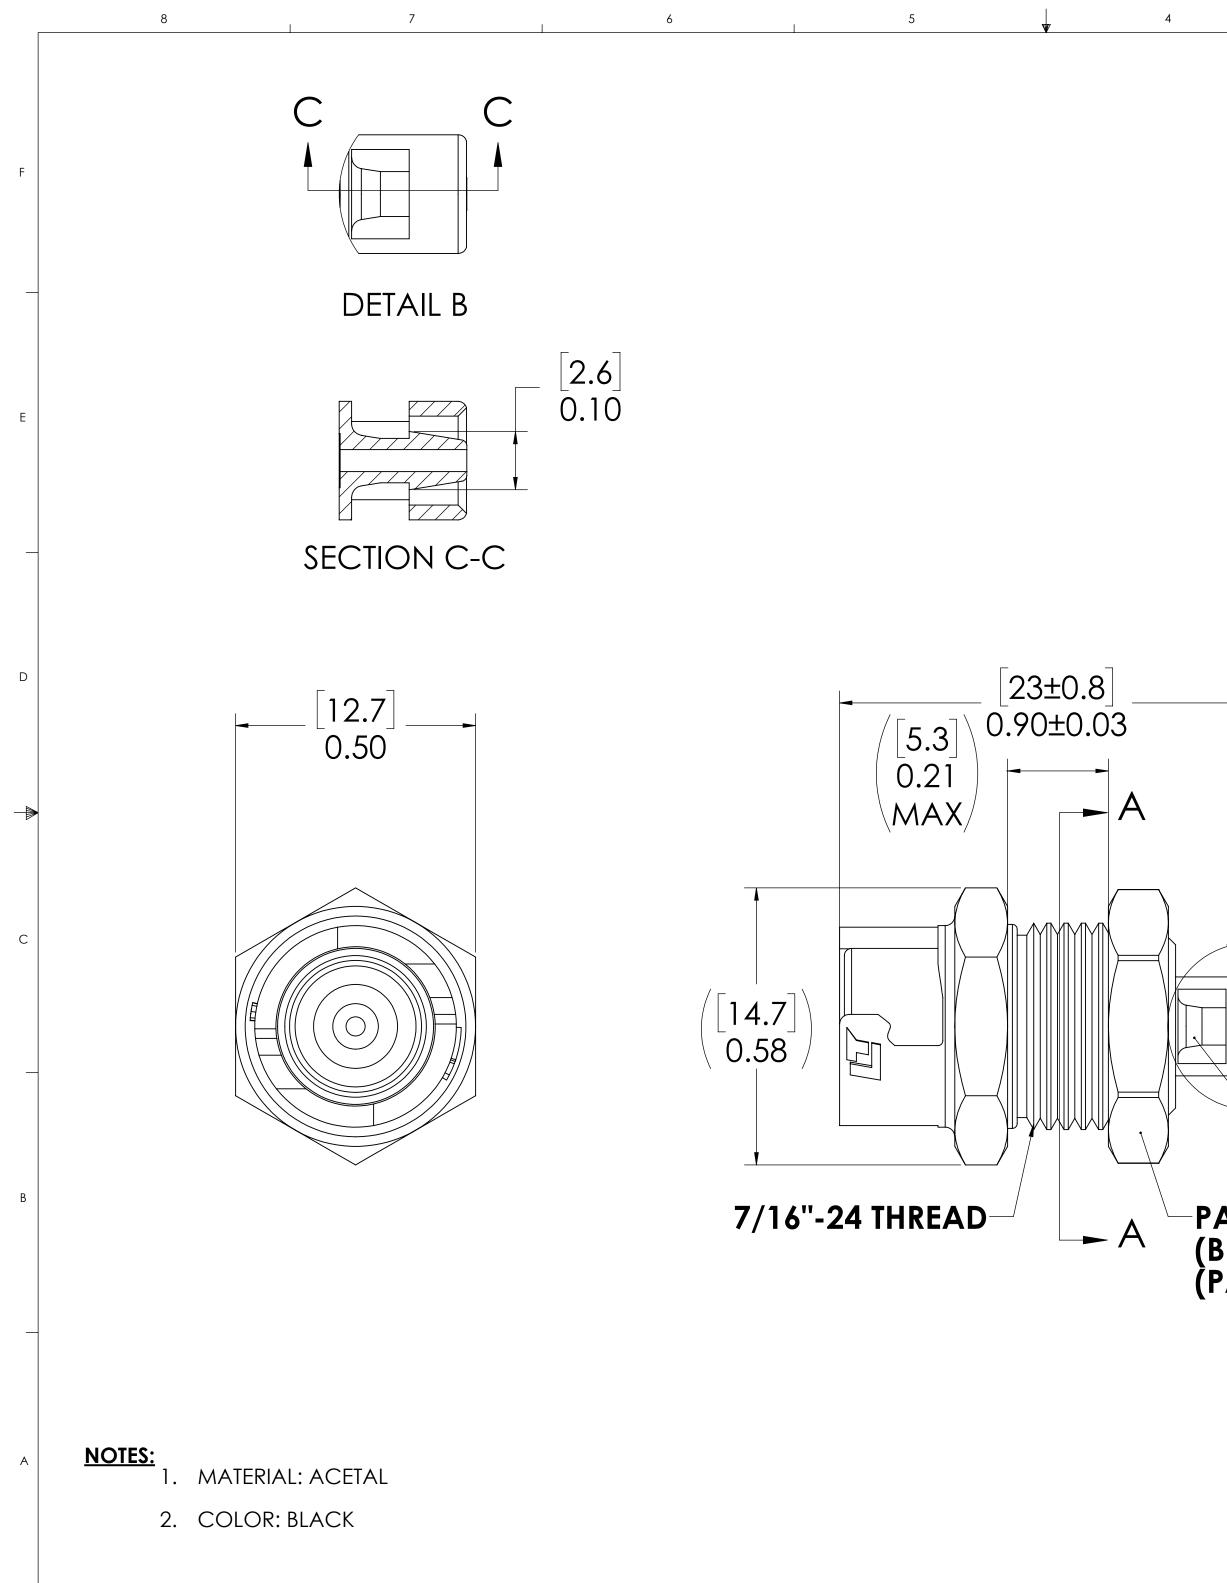

| I                            | 3              |                                                                                                 | 2<br>REVISIONS                                                                                                                                         | 1                                                               |                   |
|------------------------------|----------------|-------------------------------------------------------------------------------------------------|--------------------------------------------------------------------------------------------------------------------------------------------------------|-----------------------------------------------------------------|-------------------|
|                              |                | EV. ECO                                                                                         | DESCRIPTION<br>INITIAL RELEASE                                                                                                                         | DATE<br>1/10/2020                                               | APPROVED          |
|                              | SOC<br>(ACI    | KET,<br>ETAL)                                                                                   |                                                                                                                                                        |                                                                 |                   |
| B-                           |                |                                                                                                 | [11.<br>Ø0.43                                                                                                                                          | 1 <sup>+0.3</sup><br>38 <sup>+0.01</sup><br>38 <sup>-0.00</sup> |                   |
|                              | <b>16" TUB</b> | E ID                                                                                            |                                                                                                                                                        |                                                                 |                   |
| ANEL N<br>BRASS, I<br>PACKAC | NICKEL         | PLATED<br>PERATEL                                                                               | ) SECTI                                                                                                                                                | OPENING<br>ONA-A                                                |                   |
|                              |                | DIMENSIONS<br>TOLERANCES<br>FRACTIONAL<br>ANGULAR: M<br>ONE PLACE I<br>TWO PLACE<br>THREE PLACE |                                                                                                                                                        | PART NO: 10AC-S                                                 |                   |
|                              | 3              | THE INFORMATION<br>DRAWING IS THE                                                               | O CONFIDENTIAL Q.A. JJB 1/10/   N CONTAINED IN THIS<br>SOLE PROPERTY OF<br>YY REPRODUCTION<br>N PART OR AS A<br>THE WRITTEN<br>NKTECH LLC IS COMMENTS: |                                                                 | IB, Black, Acetal |